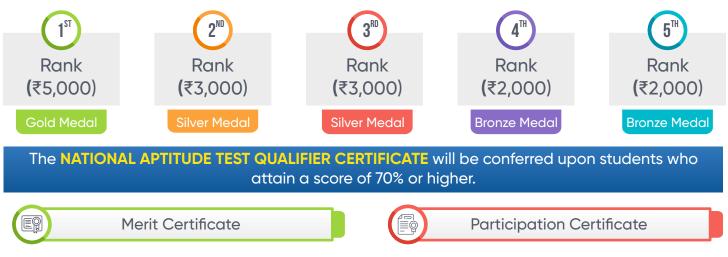

#### WHY CHOOSE NAT ?

ELIGIBILITY:- CLASS 6<sup>™</sup>-12<sup>™</sup> | EXAM FEE :- ₹250 Exam Date:- 10 January, 2025 (Friday) CHALLENGE YOUR **APTITUDE** AND SHOWCASE YOUR KNOWLEDGE ON OUR **NATIONAL LEVEL PLATFORM.** 

#### Cash Rewards and Scholarships at National Level.