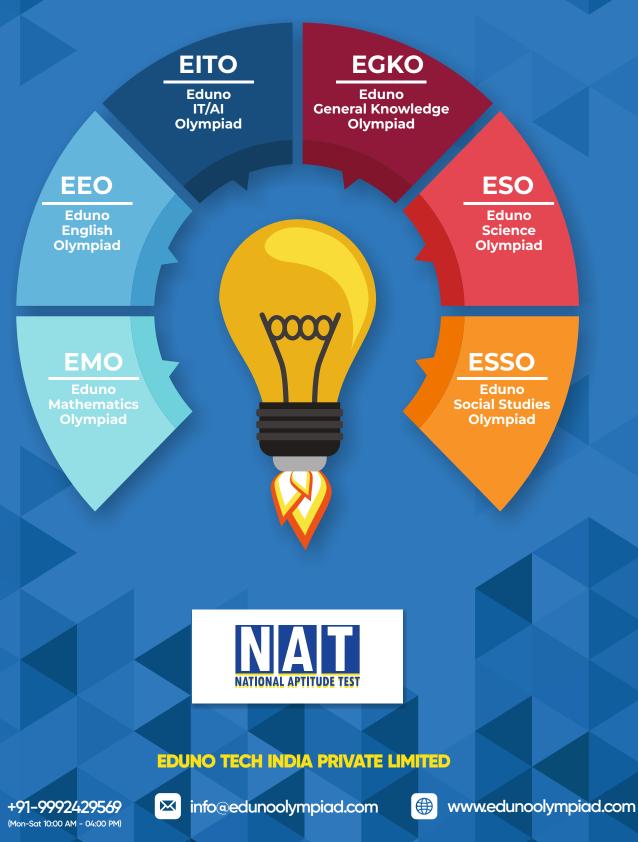

### EDUNO MATHEMATICS OLYMPIAD

| Classes                      | 1 <sup>st</sup> to 10 <sup>th</sup>                                      |
|------------------------------|--------------------------------------------------------------------------|
| Duration                     | 60 minutes                                                               |
| Type of exam                 | Objective type                                                           |
| No. of MCQ's                 | 30 for Classes 1 to 4<br>40 for Classes 5 to 8<br>50 for Classes 9 to 10 |
|                              |                                                                          |
| Exam Location                | Your school                                                              |
| Exam Location<br>Exam Timing |                                                                          |
|                              | Your school                                                              |

EDUNO ENGLISH OLYMPIAD

EEO

| Classes                      | 1 <sup>st</sup> to 10 <sup>th</sup>                                      |
|------------------------------|--------------------------------------------------------------------------|
| Duration                     | 60 minutes                                                               |
| Type of exam                 | Objective type                                                           |
| No. of MCQ's                 | 30 for Classes 1 to 4<br>40 for Classes 5 to 8<br>50 for Classes 9 to 10 |
|                              | 50 101 Clusses 7 to 10                                                   |
| Exam Location                | Your school                                                              |
| Exam Location<br>Exam Timing |                                                                          |
|                              | Your school                                                              |

### EDUNO IT/AI OLYMPIAD

| Classes                      | 1 <sup>st</sup> to 10 <sup>th</sup>                                      |
|------------------------------|--------------------------------------------------------------------------|
| Duration                     | 60 minutes                                                               |
| Type of exam                 | Objective type                                                           |
| No. of MCQ's                 | 30 for Classes 1 to 4<br>40 for Classes 5 to 8<br>50 for Classes 9 to 10 |
|                              |                                                                          |
| Exam Location                | Your school                                                              |
| Exam Location<br>Exam Timing |                                                                          |
|                              | Your school                                                              |

EDUNO GENERAL KNOWLEDGE OLYMPIAD

EGKO

| Classes                      | 1 <sup>st</sup> to 10 <sup>th</sup>                                      |
|------------------------------|--------------------------------------------------------------------------|
| Duration                     | 60 minutes                                                               |
| Type of exam                 | Objective type                                                           |
| No. of MCQ's                 | 30 for Classes 1 to 4<br>40 for Classes 5 to 8<br>50 for Classes 9 to 10 |
|                              |                                                                          |
| Exam Location                | Your school                                                              |
| Exam Location<br>Exam Timing | Your school<br>During school hours                                       |
|                              |                                                                          |

#### EDUNO SCIENCE OLYMPIAD

| Classes                      | 1 <sup>st</sup> to 10 <sup>th</sup>                                      |
|------------------------------|--------------------------------------------------------------------------|
| Duration                     | 60 minutes                                                               |
| Type of exam                 | Objective type                                                           |
| No. of MCQ's                 | 30 for Classes 1 to 4<br>40 for Classes 5 to 8<br>50 for Classes 9 to 10 |
|                              |                                                                          |
| Exam Location                | Your school                                                              |
| Exam Location<br>Exam Timing |                                                                          |
|                              | Your school                                                              |

EDUNO SOCIAL STUDIES OLYMPIAD

ESSO

| Classes                      | 3 <sup>rd</sup> to 10 <sup>th</sup>                                      |
|------------------------------|--------------------------------------------------------------------------|
| Duration                     | 60 minutes                                                               |
| Type of exam                 | Objective type                                                           |
| No. of MCQ's                 | 30 for Classes 3 to 4<br>40 for Classes 5 to 8<br>50 for Classes 9 to 10 |
|                              |                                                                          |
| Exam Location                | Your school                                                              |
| Exam Location<br>Exam Timing |                                                                          |
|                              | Your school                                                              |